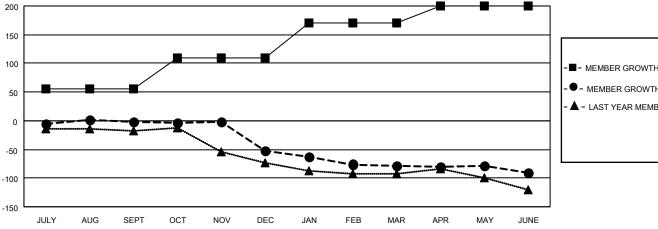

## MONTHLY MEMBERSHIP PROGRESS REPORT

**LOCATION ILLINOIS** District 1 M Results as of: 6/30/2022

| Clubs                 |               |           |               | Members               |                        |                         |                                                    |
|-----------------------|---------------|-----------|---------------|-----------------------|------------------------|-------------------------|----------------------------------------------------|
| RESULTS FOR 2021-2022 |               |           |               | RESULTS FOR 2021-2022 |                        |                         |                                                    |
| QUARTER               | NEW CLUB GOAL | NEW CLUBS | DROPPED CLUBS | QUARTER MEME          | BER GROWTH NET<br>GOAL | MEMBER GROWTH<br>ACTUAL | DROPPED<br>MEMBERS ACTUAL<br>(including transfers) |
| JULY/AUG/SEPT         | 0             | 0         | 1             | JULY/AUG/SEPT         | 55                     | 33                      | 31                                                 |
| OCT/NOV/DEC           | 1             | 0         | 1             | OCT/NOV/DEC           | 55                     | 18                      | 68                                                 |
| JAN/FEB/MAR           | 1             | 0         | 1             | JAN/FEB/MAR           | 60                     | 14                      | 39                                                 |
| APR/MAY/JUNE          | 0             | 0         | 1             | APR/MAY/JUNE          | 30                     | 38                      | 41                                                 |

- MEMBER GROWTH ACTUAL

▲ - LAST YEAR MEMBERSHIP ACTUAL

| DROPPED CLUBS: 4 |     |
|------------------|-----|
|                  |     |
| DROPPED MEMBERS  |     |
| DECEASED         | 22  |
| CLUB CANCELLED   | 6   |
| OTHER            | 151 |
| TOTAL            | 179 |
|                  |     |