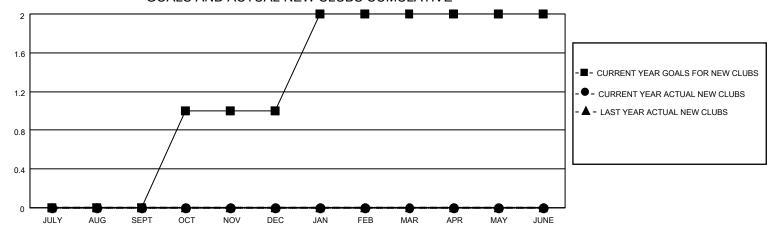

## GOALS AND ACTUAL NEW CLUBS CUMULATIVE

| <ul> <li>MEMBER GROWTH NET GOAL</li> </ul> | ■- | MEMBER | GROWTH | NET | GOAL |
|--------------------------------------------|----|--------|--------|-----|------|
|--------------------------------------------|----|--------|--------|-----|------|

- MEMBER GROWTH ACTUAL

▲ - LAST YEAR MEMBERSHIP ACTUAL

| DROPPED CLUBS: 4 |     |
|------------------|-----|
|                  |     |
| DROPPED MEMBERS  |     |
| DECEASED         | 22  |
| CLUB CANCELLED   | 6   |
| OTHER            | 151 |
| TOTAL            | 179 |
|                  |     |

## MONTHLY MEMBERSHIP PROGRESS REPORT

**LOCATION ILLINOIS** District 1 M Results as of: 6/30/2022

| Clubs                 |               |           |               | Members               |                        |                         |                                                    |
|-----------------------|---------------|-----------|---------------|-----------------------|------------------------|-------------------------|----------------------------------------------------|
| RESULTS FOR 2021-2022 |               |           |               | RESULTS FOR 2021-2022 |                        |                         |                                                    |
| QUARTER               | NEW CLUB GOAL | NEW CLUBS | DROPPED CLUBS | QUARTER MEME          | BER GROWTH NET<br>GOAL | MEMBER GROWTH<br>ACTUAL | DROPPED<br>MEMBERS ACTUAL<br>(including transfers) |
| JULY/AUG/SEPT         | 0             | 0         | 1             | JULY/AUG/SEPT         | 55                     | 33                      | 31                                                 |
| OCT/NOV/DEC           | 1             | 0         | 1             | OCT/NOV/DEC           | 55                     | 18                      | 68                                                 |
| JAN/FEB/MAR           | 1             | 0         | 1             | JAN/FEB/MAR           | 60                     | 14                      | 39                                                 |
| APR/MAY/JUNE          | 0             | 0         | 1             | APR/MAY/JUNE          | 30                     | 38                      | 41                                                 |